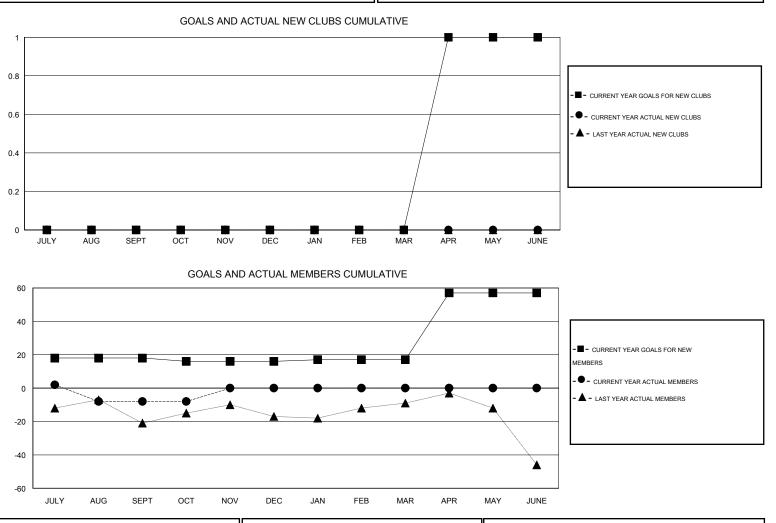

0

0

| GMT: HAL GR   | IFFIN            |                   | LOCATIO          | ON OKLAHON       | ЛА            |                    |                                     |  |
|---------------|------------------|-------------------|------------------|------------------|---------------|--------------------|-------------------------------------|--|
| Clubs         |                  |                   |                  |                  | Members       |                    |                                     |  |
|               | RESU             | LTS FOR 2016-2017 |                  |                  |               | RESU               | JLTS FOR 2016-2017                  |  |
| QUARTER       | NEW CLUB<br>GOAL | NEW CLUBS         | DROPPED<br>CLUBS | NET<br>GAIN/LOSS | QUARTER       | NEW MEMBER<br>GOAL | CHARTER AND<br>NEW MEMBERS<br>ADDED |  |
| JULY/AUG/SEPT | 0                | 0                 | 1                | -1               | JULY/AUG/SEPT | 18                 | 20                                  |  |

0

0

0

| DROPPED CLUBS: 1 | 10 CLUBS OF 31 ADDED 1 OR MORE | GENDER DISTRIBUTION   |     |  |
|------------------|--------------------------------|-----------------------|-----|--|
|                  | NEW MEMBERS                    | MALE 675 (78.40%)     |     |  |
| DROPPED MEMBERS  |                                | FEMALE 186 (21.60%)   |     |  |
| DECEASED 4       | CLICK HERE FOR HEALTH          |                       | 125 |  |
| CLUB CANCELLED 0 | ASSESSMENT DATA                | FAMILY UNIT MEMBERS   | -   |  |
| OTHER 26         |                                | HEAD OF HOUSEHOLD     | 59  |  |
| TOTAL 30         |                                | NON-HEAD OF HOUSEHOLD | 66  |  |